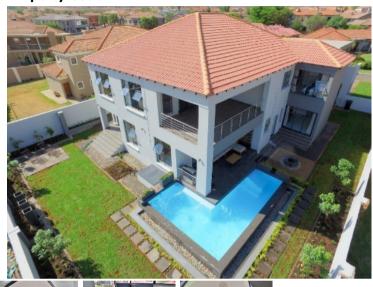

Enter a realm of comfort with 4 bedrooms and 5 bathrooms, each bedroom featuring its own en-suite for a touch of lavish privacy. A versatile study room or playroom adds flexibility to the layout, accommodating your unique lifestyle needs.

The heart of this home is the open-plan kitchen adorned with a breakfast nook, creating a perfect blend of functionality and style. Two TV lounges, a dining area, and two living rooms provide a wealth of entertainment spaces, ensuring every gathering is a memorable experience.

Practicality meets luxury with an inverter backup system, ensuring uninterrupted power and an outside domestic room including a full bathroom. The home is equipped with built-in Smeg fridges, designer ceilings, and ambient indirect lighting, creating an atmosphere of sophistication.