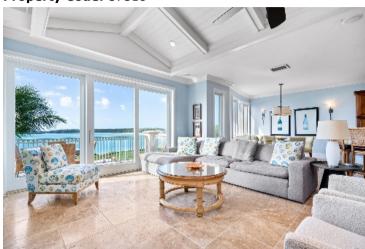

## **Amenities:**

Bathrooms: 2.0 Bedrooms: 2

Surface: 2315 Sq. Ft. Year Built: 2007

**Property Code: 57318** 

**Description:** 

Resort living steps from the Pool and Beach! Imagine walking onto your patio overlooking Emerald Bay and strolling across the beautifully landscaped grounds to the to the infinity pool at Palapa or the powdery sands of the Emerald Bay Beach. Closest to resort amenities, Villa 1412 is a 2 bedroom, 2.5 bath representing the high level of care and due attention performed at Grand Isle, the embodiment of turnkey Resort living. All Grand Isle Villas offer the comforts of home with full kitchens, with Subzero refrigeration, electric range and oven, and a washer/dryer. All mattresses were recently replaced, along with the paint refreshed throughout the villa. Grand Isle amenities include three food venues and bars, a fitness center, a Spa, two pools and lounge chairs, and water toys at the beach. Each Villa includes a golf cart for use on the Resort Grounds. Grand Isle is located 15 minutes from the international airport with daily flights from Miami, Atlanta, Charlotte, and Nassau.