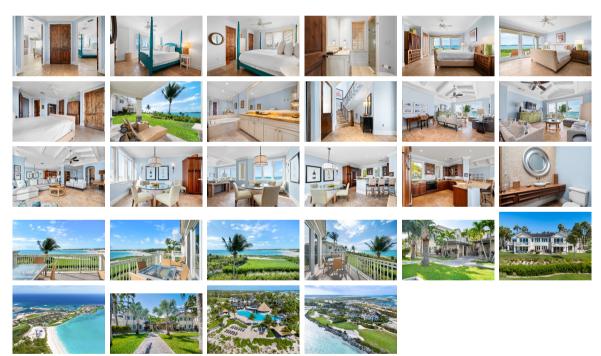

## **Amenities:**

Bathrooms: 2.0 Bedrooms: 2

Surface: 2315 Sq. Ft. Year Built: 2007

**Property Code: 57318** 

**Description:** 

Resort living steps from the Pool and Beach! Imagine walking onto your patio overlooking Emerald Bay and strolling across the beautifully landscaped grounds to the to the infinity pool at Palapa or the powdery sands of the Emerald Bay Beach. Closest to resort amenities, Villa 1412 is a 2 bedroom, 2.5 bath representing the high level of care and due attention performed at Grand Isle, the embodiment of turnkey Resort living. All Grand Isle Villas offer the comforts of home with full kitchens, with Subzero refrigeration, electric range and oven, and a washer/dryer. All mattresses were recently replaced, along with the paint refreshed throughout the villa. Grand Isle amenities include three food venues and bars, a fitness center, a Spa, two pools and lounge chairs, and water toys at the beach. Each Villa includes a golf cart for use on the Resort Grounds. Grand Isle is located 15 minutes from the international airport with daily flights from Miami, Atlanta, Charlotte, and Nassau.